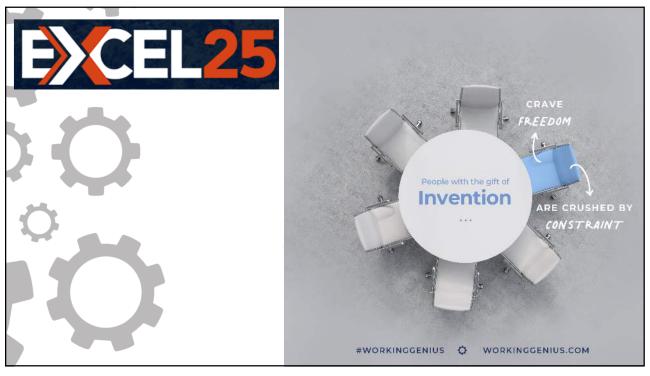

#### **WORKING COMPETENCY:**

Your areas of Working Competency are Wonder and Invention.

You are capable of and don't mind pondering the possibility of greater potential and opportunity in a given situation.

You are capable of and don't mind creating original and novel ideas and solutions.