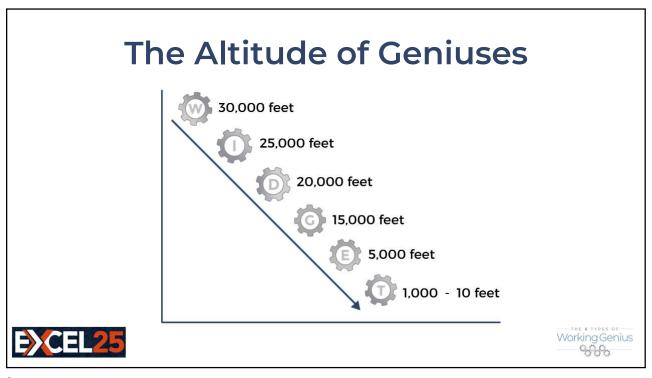

### What You'll Learn

- Welcome and Introductions
- The 6 Types of Working Genius® Overview
- Guilt and Judgment
- The Three Stages of Work
- Responsive vs Disruptive
- The Altitude of Geniuses
- Individual Results
  - Genius and Frustration Exercise
- Unique Pairings
- Crave vs Crushed
- Team Map
  - Team Map Analysis
- The Genius of Meetings
- Top Takeaways







3









Responsive vs Disruptive

Wonder Discernment Enablement

DISRUPTIVE

Invention Galvanizing Tenacity

Working Genius





\_\_\_\_

## Working Genius Profile





11

## **Group Discussion**

- Does the Profile Report resonate with you?
- How do your Geniuses play out in your work?
- Do you see where your Frustrations show up?



Working Genius

## Individual Profiles



#### U WORKING GENIUS:

Your areas of Working Genius are Galvanizing and Discernment.



You are naturally gifted at and derive energy and joy from rallying people and inspiring them to take action around ideas, projects, or tasks.



You are naturally gifted at and derive energy and joy from using your intuition and instincts to evaluate and assess ideas or plans.

#### **WORKING COMPETENCY:**

Your areas of Working Competency are Wonder and Invention.



You are capable of and don't mind pondering the possibility of greater potential an