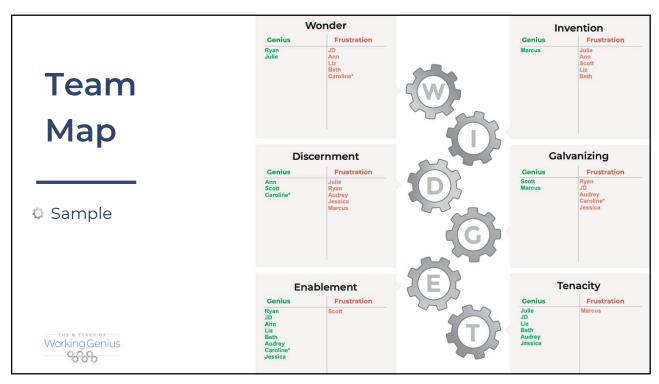

### Reading a Team Map

Things to consider when reading your Team Map:

- What are the team's strengths based on Genius groupings?
- What are the team's weaknesses or underrepresented Geniuses?
- Now that everyone's geniuses are represented visually on the map, is there a need to adjust or rethink roles?
- Who is the leader?