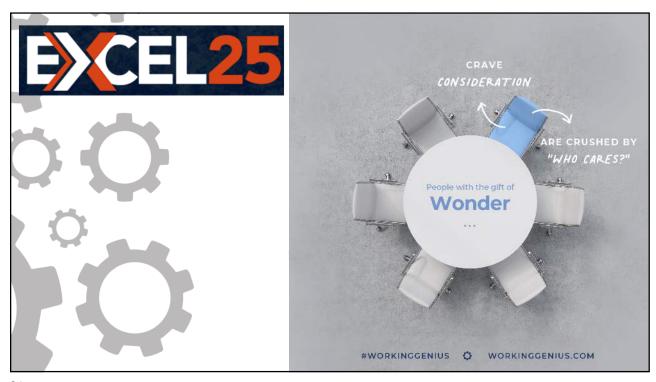

#### Wonder | Discernment

A thoughtful, insightful and nuanced advisor. Slow to declare certainty, but deep in wisdom, intuition and rationale.

#WORKINGGENIUS | WORKINGGENIUS.COM

27