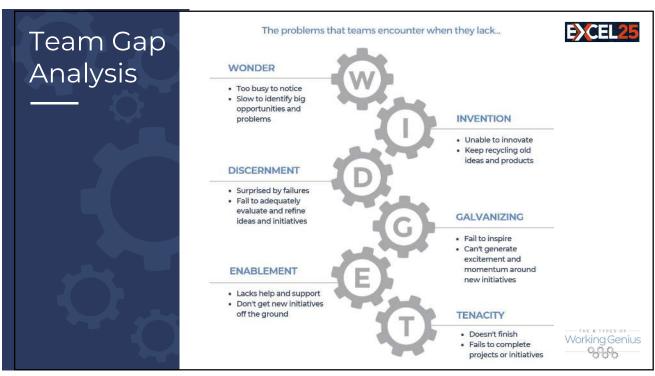

### Reading a Team Map

Things to consider when reading your Team Map:

- What are the team's strengths based on Genius groupings?
- What are the team's weaknesses or underrepresented Geniuses?
- Now that everyone's geniuses are represented visually on the map, is there a need to adjust or rethink roles?
- Who is the leader?