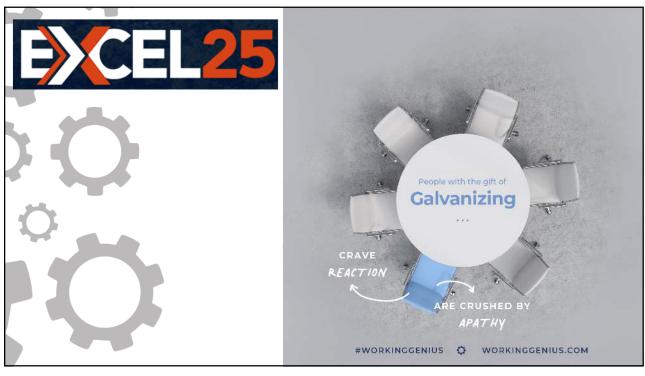

#### U WORKING GENIUS:

Your areas of Working Genius are Galvanizing and Discernment.

You are naturally gifted at and derive energy and joy from rallying people and inspiring them to take action around ideas, projects, or tasks.