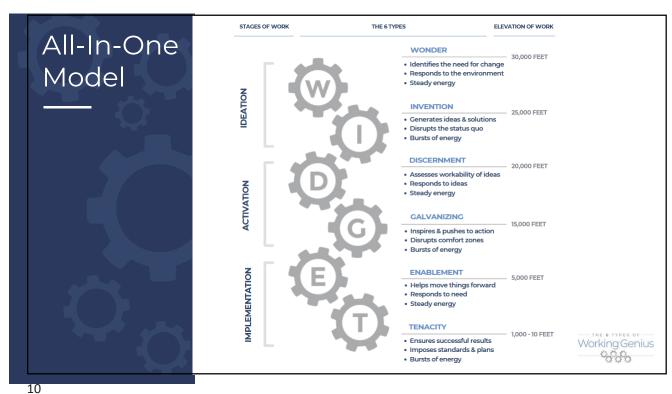

### What You'll Learn

- Welcome and Introductions
- The 6 Types of Working Genius® Overview
- Guilt and Judgment
- The Three Stages of Work
- Responsive vs Disruptive
- The Altitude of Geniuses
- Individual Results
  - Genius and Frustration Exercise
- Unique Pairings
- Crave vs Crushed
- Team Map
  - Team Map Analysis
- The Genius of Meetings
- Top Takeaways







3









Responsive vs Disruptive

Wonder Discernment Enablement

DISRUPTIVE

Invention Galvanizing Tenacity

Working Genius





\_\_\_\_

## Working Genius Profile





11

## **Group Discussion**

- Does the Profile Report resonate with you?
- How do your Geniuses play out in your work?
- Do you see where your Frustrations show up?



Working Genius

## Individual Profiles



#### U WORKING GENIUS:

Your areas of Working Genius are Galvanizing and Discernment.



You are naturally gifted at and derive energy and joy from rallying people and inspiring them to take action around ideas, projects, or tasks.



You are naturally gifted at and derive energy and joy from using your intuition and instincts to evaluate and assess ideas or plans.

#### **WORKING COMPETENCY:**

Your areas of Working Competency are Wonder and Invention.



You are capable of and don't mind pondering the possibility of greater potential and