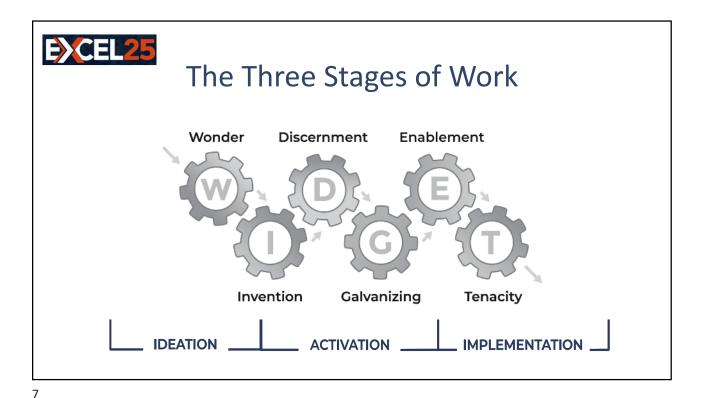

### What You'll Learn

- Welcome and Introductions
- The 6 Types of Working Genius® Overview
- Guilt and Judgment
- The Three Stages of Work
- Responsive vs Disruptive
- The Altitude of Geniuses
- Individual Results
  - Genius and Frustration Exercise
- Unique Pairings
- Crave vs Crushed
- Team Map
  - Team Map Analysis
- The Genius of Meetings
- Top Takeaways







3









Responsive vs Disruptive

Wonder Discernment Enablement

DISRUPTIVE

Invention Galvanizing Tenacity

Working Genius





\_\_\_\_

## Working Genius Profile





11

## **Group Discussion**

- Does the Profile Report resonate with you?
- How do your Geniuses play out in your work?
- Do you see where your Frustrations show up?



Working Genius

## Individual Profiles



#### U WORKING GENIUS:

Your areas of Working Genius are Galvanizing and Discernment.



You are naturally gifted at and derive energy and joy from rallying people and inspiring them to take action around ideas, projects, or tasks.



You are naturally gifted at and derive energy and joy from using your intuition and instincts to evaluate and assess ideas or plans.

#### **WORKING COMPETENCY:**

Your areas of Working Comp